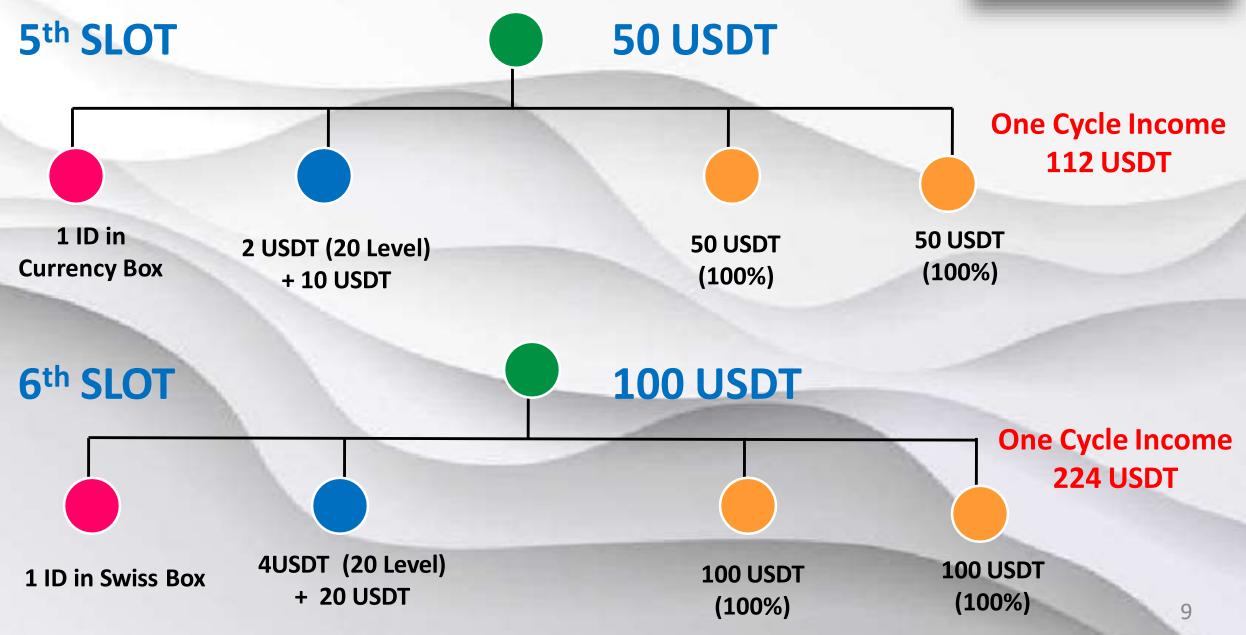

# LTI INCOME CHART

| SLOT  | VALUE    | 1 <sup>st</sup> | <b>2</b> ND | 3 <sup>RD</sup> | <b>4</b> <sup>тн</sup> | NET PROFIT |
|-------|----------|-----------------|-------------|-----------------|------------------------|------------|
| 1     | 2.5      |                 | 0.5         | 2.5             | 2.5                    | 5.5        |
| 2     | 5        | -               | 0.5         | 5               | 5                      | 10.5       |
| 3     | 10       | 5               | 0.5         | 10              | 10                     | 25.5       |
| 4     | 20       | 10              | 1           | 20              | 20                     | 51         |
| 5     | 50       |                 | 2+10        | 50              | 50                     | 112        |
| 6     | 100      | -               | 4+20        | 100             | 100                    | 224        |
| 7     | 200      | 100             | 10          | 200             | 200                    | 510        |
| 8     | 400      | 200             | 20          | 400             | 400                    | 1020       |
| 9     | 800      | 400             | 30          | 800             | 800                    | 2030       |
| 10    | 1600     | 800             | 70          | 1600            | 1600                   | 4070       |
| 11    | 3200     | 2300            | 150         | 3200            | 3200                   | 8850       |
| 12    | 6400     | 3500            | 175         | 6400            | 6400                   | 16,475     |
| 13    | 12800    | 7800            | 200         | 12,800          | 12,800                 | 33,600     |
| TOTAL | 25,587.5 | 15,115          | 693.5       | 25,587.5        | 25,587.5               | 66,983.5   |