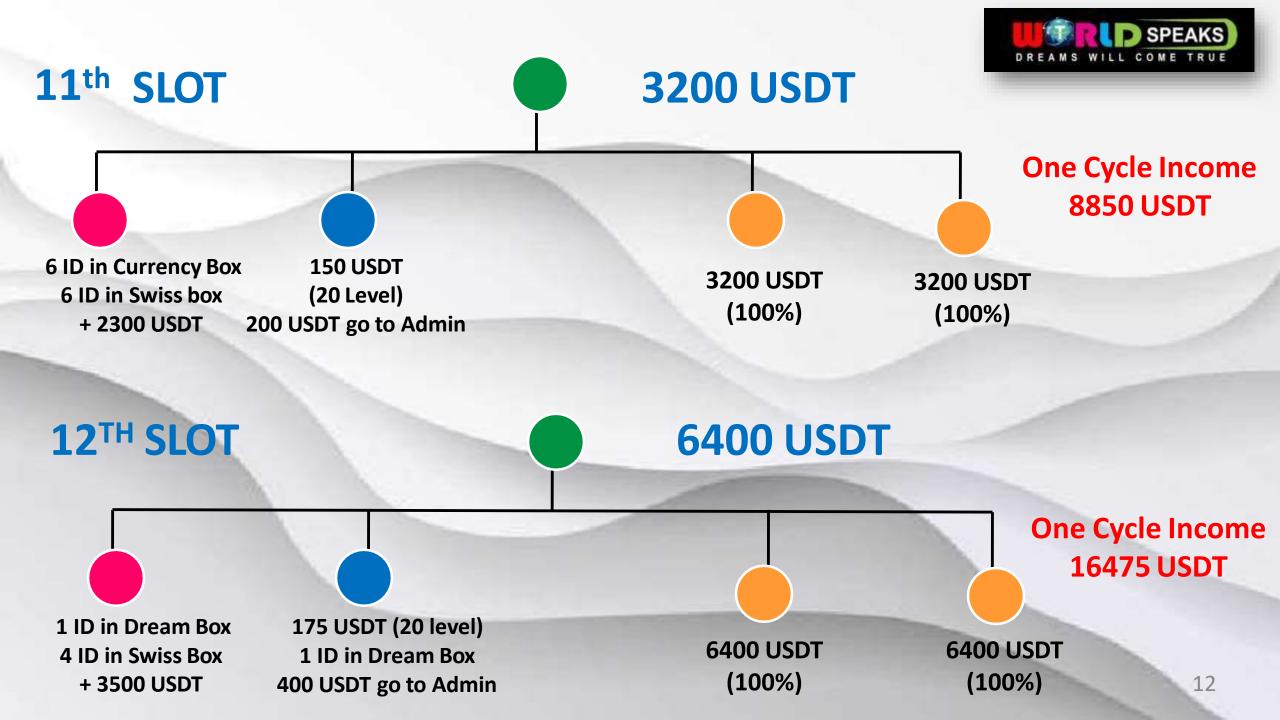

# LTI INCOME CHART

| SLOT  | VALUE    | 1 <sup>st</sup> | <b>2</b> ND | 3 <sup>RD</sup> | <b>4</b> <sup>тн</sup> | NET PROFIT |
|-------|----------|-----------------|-------------|-----------------|------------------------|------------|
| 1     | 2.5      |                 | 0.5         | 2.5             | 2.5                    | 5.5        |
| 2     | 5        | -               | 0.5         | 5               | 5                      | 10.5       |
| 3     | 10       | 5               | 0.5         | 10              | 10                     | 25.5       |
| 4     | 20       | 10              | 1           | 20              | 20                     | 51         |
| 5     | 50       |                 | 2+10        | 50              | 50                     | 112        |
| 6     | 100      | -               | 4+20        | 100             | 100                    | 224        |
| 7     | 200      | 100             | 10          | 200             | 200                    | 510        |
| 8     | 400      | 200             | 20          | 400             | 400                    | 1020       |
| 9     | 800      | 400             | 30          | 800             | 800                    | 2030       |
| 10    | 1600     | 800             | 70          | 1600            | 1600                   | 4070       |
| 11    | 3200     | 2300            | 150         | 3200            | 3200                   | 8850       |
| 12    | 6400     | 3500            | 175         | 6400            | 6400                   | 16,475     |
| 13    | 12800    | 7800            | 200         | 12,800          | 12,800                 | 33,600     |
| TOTAL | 25,587.5 | 15,115          | 693.5       | 25,587.5        | 25,587.5               | 66,983.5   |

# **ID RE-GENERATION in LTI**

| SLOT  | VALUE   | SMALL BOX | CURRENCY BOX | SWISS BOX | DREAM BOX |
|-------|---------|-----------|--------------|-----------|-----------|
| 1     | 2.5     | 1         |              |           |           |
| 2     | 5       | 2         | -            |           |           |
| 3     | 10      | 2         |              |           |           |
| 4     | 20      | 4         |              | -         |           |
| 5     | 50      |           | 1            |           |           |
| 6     | 100     | -         |              | 1         |           |
| 7     | 200     |           |              | 1         |           |
| 8     | 400     | -         | 4            |           |           |
| 9     | 800     | 20        | 5            | 2         |           |
| 10    | 1600    | <u> </u>  | 8            | 5         |           |
| 11    | 3200    |           | 6            | 6         |           |
| 12    | 6400    | -         | -            | 4         | 2         |
| 13    | 12800   |           |              | 3         | 5         |
| TOTAL | 25587.5 | 29        | 24           | 22        | 7 🕁       |