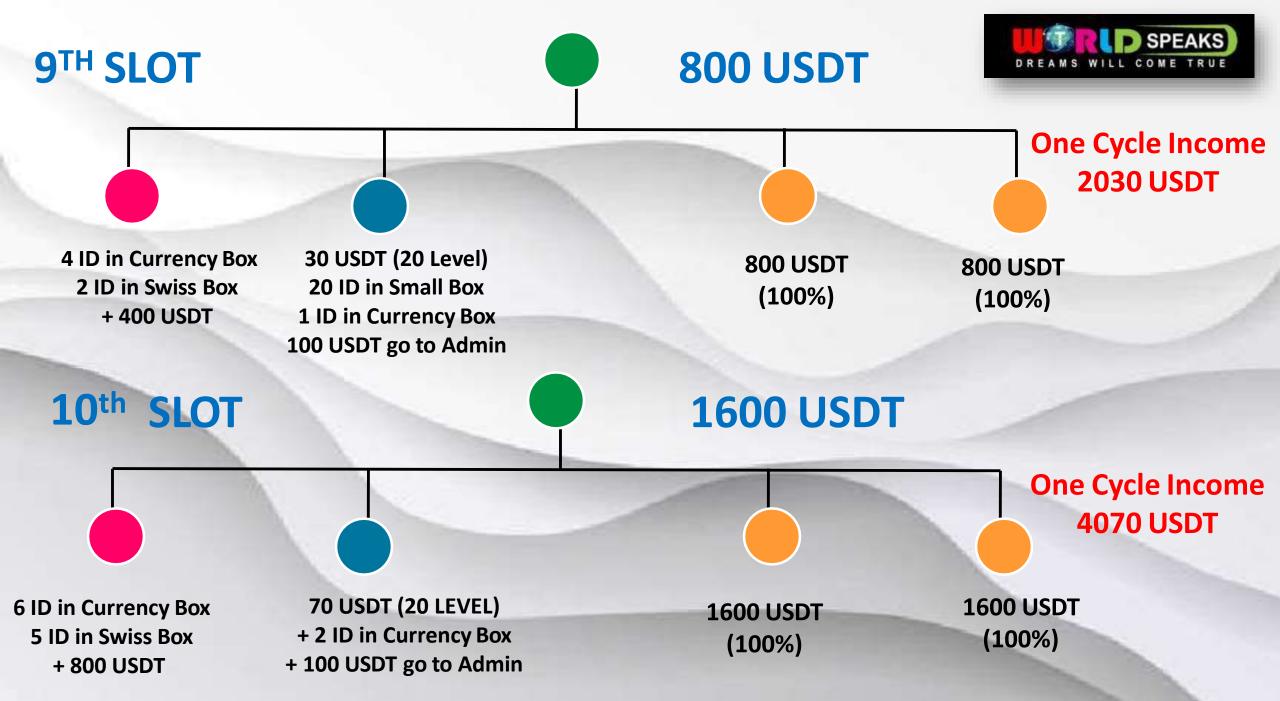

# LTI INCOME CHART

| SLOT  | VALUE    | 1 <sup>st</sup> | <b>2</b> ND | 3 <sup>RD</sup> | <b>4</b> <sup>тн</sup> | NET PROFIT |
|-------|----------|-----------------|-------------|-----------------|------------------------|------------|
| 1     | 2.5      |                 | 0.5         | 2.5             | 2.5                    | 5.5        |
| 2     | 5        | -               | 0.5         | 5               | 5                      | 10.5       |
| 3     | 10       | 5               | 0.5         | 10              | 10                     | 25.5       |
| 4     | 20       | 10              | 1           | 20              | 20                     | 51         |
| 5     | 50       |                 | 2+10        | 50              | 50                     | 112        |
| 6     | 100      | -               | 4+20        | 100             | 100                    | 224        |
| 7     | 200      | 100             | 10          | 200             | 200                    | 510        |
| 8     | 400      | 200             | 20          | 400             | 400                    | 1020       |
| 9     | 800      | 400             | 30          | 800             | 800                    | 2030       |
| 10    | 1600     | 800             | 70          | 1600            | 1600                   | 4070       |
| 11    | 3200     | 2300            | 150         | 3200            | 3200                   | 8850       |
| 12    | 6400     | 3500            | 175         | 6400            | 6400                   | 16,475     |
| 13    | 12800    | 7800            | 200         | 12,800          | 12,800                 | 33,600     |
| TOTAL | 25,587.5 | 15,115          | 693.5       | 25,587.5        | 25,587.5               | 66,983.5   |

# **ID RE-GENERATION in LTI**

| SLOT  | VALUE   | SMALL BOX | CURRENCY BOX | SWISS BOX | DREAM BOX |
|-------|---------|-----------|--------------|-----------|-----------|
| 1     | 2.5     | 1         |              |           |           |
| 2     | 5       | 2         | -            |           |           |
| 3     | 10      | 2         |              |           |           |
| 4     | 20      | 4         |              | -         |           |
| 5     | 50      |           | 1            |           |           |
| 6     | 100     | -         |              | 1         |           |
| 7     | 200     |           |              | 1         |           |
| 8     | 400     | -         | 4            |           |           |
| 9     | 800     | 20        | 5            | 2         |           |
| 10    | 1600    | <u> </u>  | 8            | 5         |           |
| 11    | 3200    |           | 6            | 6         |           |
| 12    | 6400    | -         | -            | 4         | 2         |
| 13    | 12800   |           |              | 3         | 5         |
| TOTAL | 25587.5 | 29        | 24           | 22        | 7 🕁       |