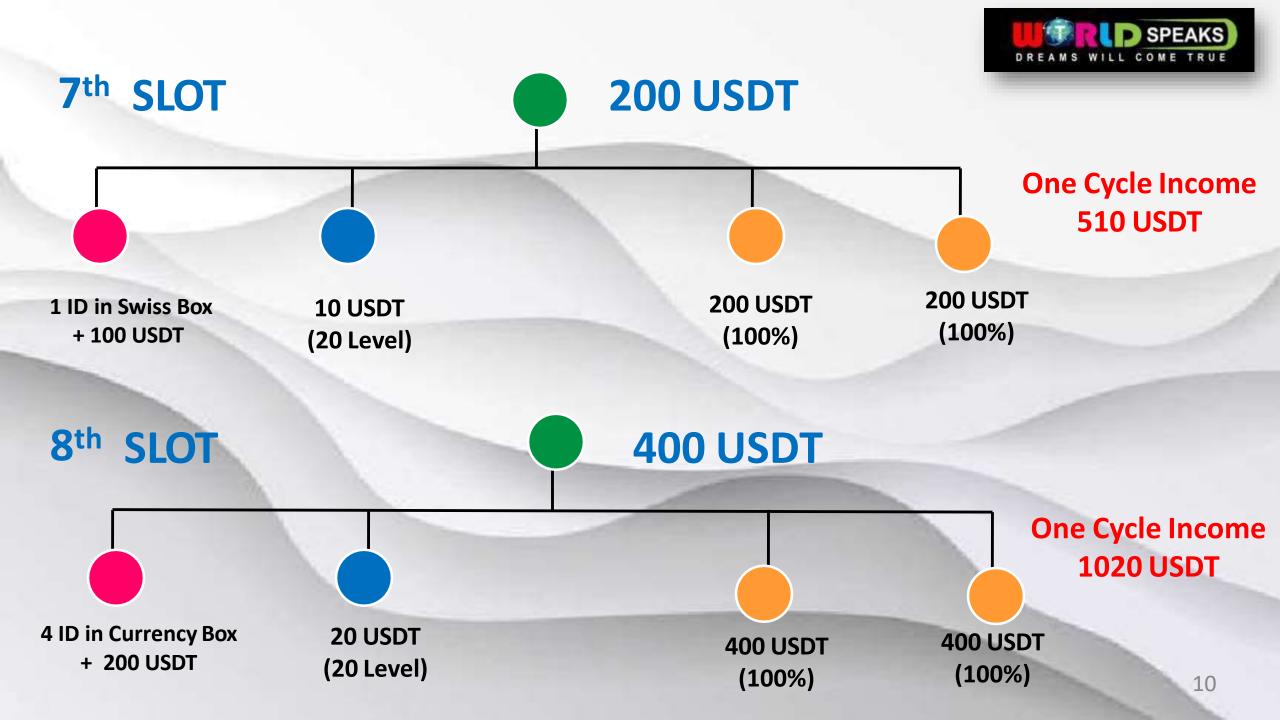

# LTI INCOME CHART

| SLOT  | VALUE    | 1 <sup>st</sup> | <b>2</b> ND | 3 <sup>RD</sup> | <b>4</b> <sup>тн</sup> | NET PROFIT |
|-------|----------|-----------------|-------------|-----------------|------------------------|------------|
| 1     | 2.5      |                 | 0.5         | 2.5             | 2.5                    | 5.5        |
| 2     | 5        | -               | 0.5         | 5               | 5                      | 10.5       |
| 3     | 10       | 5               | 0.5         | 10              | 10                     | 25.5       |
| 4     | 20       | 10              | 1           | 20              | 20                     | 51         |
| 5     | 50       |                 | 2+10        | 50              | 50                     | 112        |
| 6     | 100      | -               | 4+20        | 100             | 100                    | 224        |
| 7     | 200      | 100             | 10          | 200             | 200                    | 510        |
| 8     | 400      | 200             | 20          | 400             | 400                    | 1020       |
| 9     | 800      | 400             | 30          | 800             | 800                    | 2030       |
| 10    | 1600     | 800             | 70          | 1600            | 1600                   | 4070       |
| 11    | 3200     | 2300            | 150         | 3200            | 3200                   | 8850       |
| 12    | 6400     | 3500            | 175         | 6400            | 6400                   | 16,475     |
| 13    | 12800    | 7800            | 200         | 12,800          | 12,800                 | 33,600     |
| TOTAL | 25,587.5 | 15,115          | 693.5       | 25,587.5        | 25,587.5               | 66,983.5   |