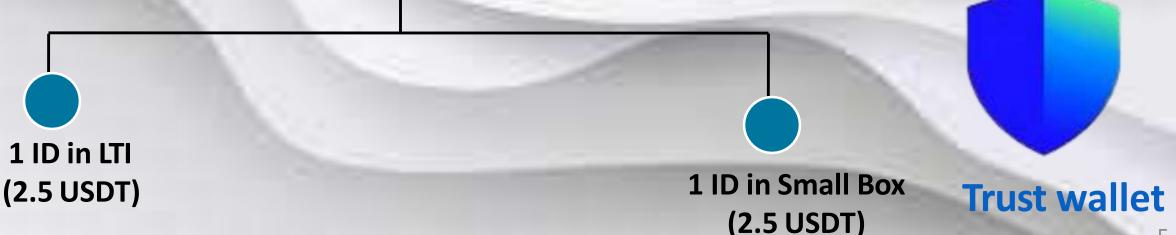

### **First Donation Amount 5 USDT**

#### **DISTRIBUTION :-** 1 LIFE TRANSFORMATION INCOME (LTI) = 2.5 USDT 2 SMALL BOX (GLOBAL AUTO POOL) = 2.5 USDT

**5 USDT** 