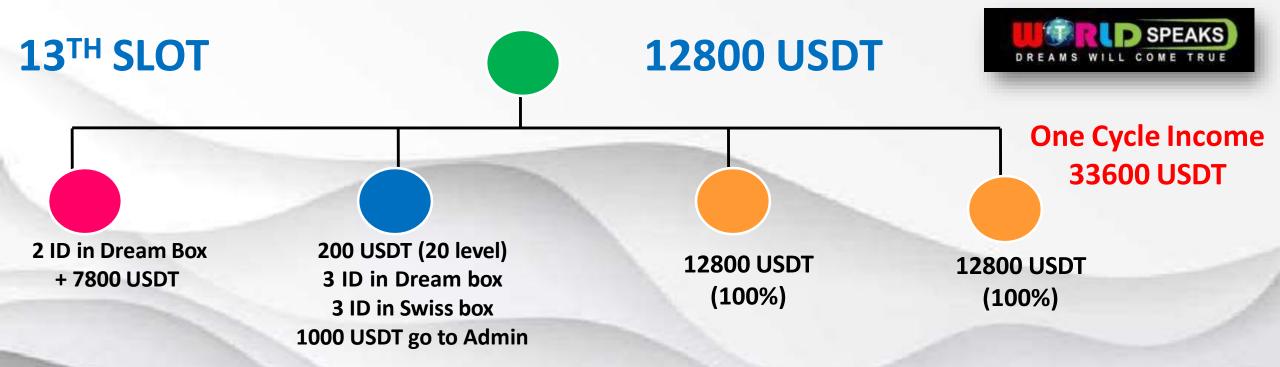

#### **Terms and conditions of LTI**

- **1.** Upgrading the ID in that slot is mandatory to receive lavel income.
- 2. It is mandatory to upgrade the next slot after completing a cycle in any slot, otherwise the income of the second cycle will go to the admin.
- 3. To receive the income that comes from upgrading a slot, it mandatory for your ID to be upgraded from the same slot. Otherwise, this income will go to the ID of the upgrade upline from the slot.
- 4. 75% of your level income will be instantly credited to your trust wallet. 25% of funds will remain in the upgrade wallet and can only be used for ID upgrades. From the day your ID is fully upgraded to 13 slot, 100% of the level income will start to be credited to your trust wallet. 13

# LTI INCOME CHART

| SLOT  | VALUE    | 1 <sup>st</sup> | <b>2</b> ND | 3 <sup>RD</sup> | <b>4</b> <sup>тн</sup> | NET PROFIT |
|-------|----------|-----------------|-------------|-----------------|------------------------|------------|
| 1     | 2.5      |                 | 0.5         | 2.5             | 2.5                    | 5.5        |
| 2     | 5        | -               | 0.5         | 5               | 5                      | 10.5       |
| 3     | 10       | 5               | 0.5         | 10              | 10                     | 25.5       |
| 4     | 20       | 10              | 1           | 20              | 20                     | 51         |
| 5     | 50       |                 | 2+10        | 50              | 50                     | 112        |
| 6     | 100      | -               | 4+20        | 100             | 100                    | 224        |
| 7     | 200      | 100             | 10          | 200             | 200                    | 510        |
| 8     | 400      | 200             | 20          | 400             | 400                    | 1020       |
| 9     | 800      | 400             | 30          | 800             | 800                    | 2030       |
| 10    | 1600     | 800             | 70          | 1600            | 1600                   | 4070       |
| 11    | 3200     | 2300            | 150         | 3200            | 3200                   | 8850       |
| 12    | 6400     | 3500            | 175         | 6400            | 6400                   | 16,475     |
| 13    | 12800    | 7800            | 200         | 12,800          | 12,800                 | 33,600     |
| TOTAL | 25,587.5 | 15,115          | 693.5       | 25,587.5        | 25,587.5               | 66,983.5   |