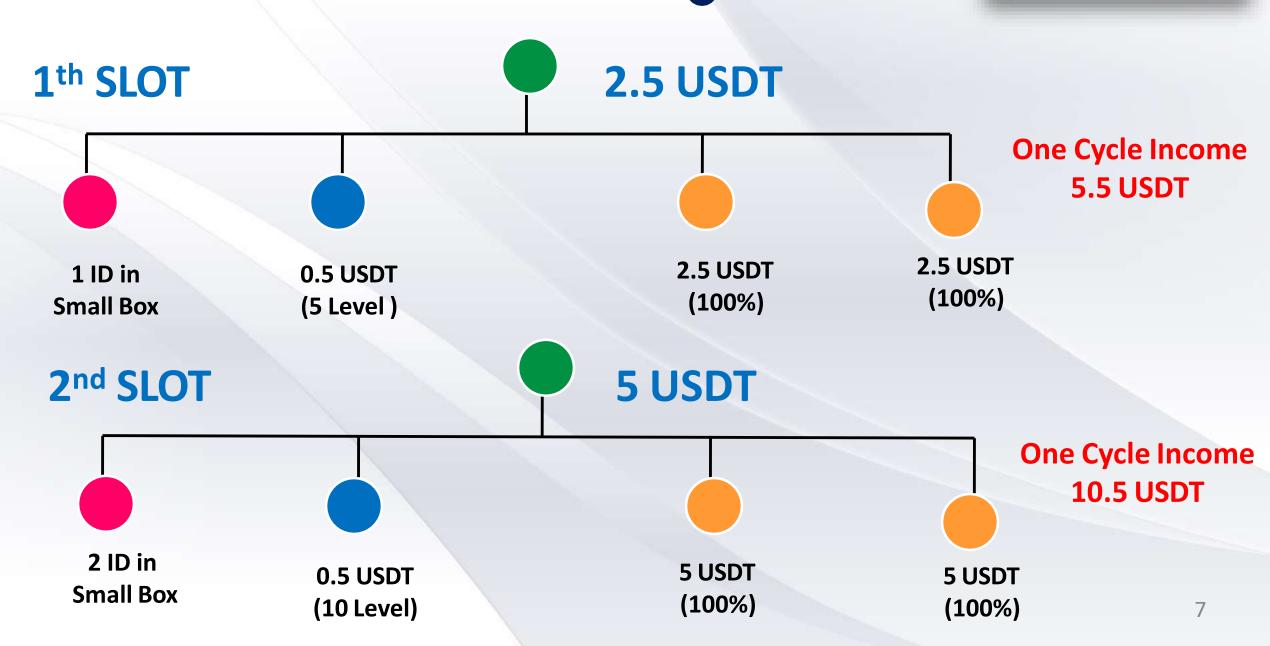

# LTI INCOME CHART

| SLOT  | VALUE    | 1 <sup>st</sup> | <b>2</b> ND | 3 <sup>RD</sup> | <b>4</b> <sup>тн</sup> | NET PROFIT |
|-------|----------|-----------------|-------------|-----------------|------------------------|------------|
| 1     | 2.5      |                 | 0.5         | 2.5             | 2.5                    | 5.5        |
| 2     | 5        | -               | 0.5         | 5               | 5                      | 10.5       |
| 3     | 10       | 5               | 0.5         | 10              | 10                     | 25.5       |
| 4     | 20       | 10              | 1           | 20              | 20                     | 51         |
| 5     | 50       |                 | 2+10        | 50              | 50                     | 112        |
| 6     | 100      | -               | 4+20        | 100             | 100                    | 224        |
| 7     | 200      | 100             | 10          | 200             | 200                    | 510        |
| 8     | 400      | 200             | 20          | 400             | 400                    | 1020       |
| 9     | 800      | 400             | 30          | 800             | 800                    | 2030       |
| 10    | 1600     | 800             | 70          | 1600            | 1600                   | 4070       |
| 11    | 3200     | 2300            | 150         | 3200            | 3200                   | 8850       |
| 12    | 6400     | 3500            | 175         | 6400            | 6400                   | 16,475     |
| 13    | 12800    | 7800            | 200         | 12,800          | 12,800                 | 33,600     |
| TOTAL | 25,587.5 | 15,115          | 693.5       | 25,587.5        | 25,587.5               | 66,983.5   |