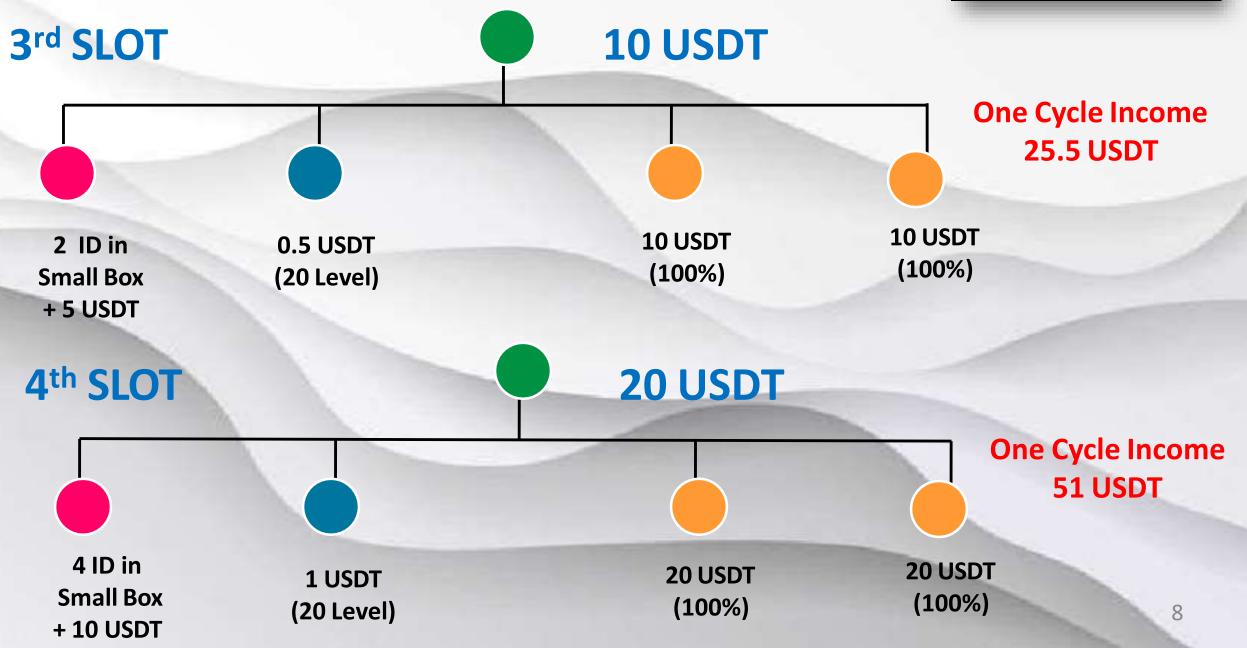

# LTI INCOME CHART

| SLOT  | VALUE    | 1 <sup>st</sup> | <b>2</b> ND | 3 <sup>RD</sup> | <b>4</b> <sup>тн</sup> | NET PROFIT |
|-------|----------|-----------------|-------------|-----------------|------------------------|------------|
| 1     | 2.5      |                 | 0.5         | 2.5             | 2.5                    | 5.5        |
| 2     | 5        | -               | 0.5         | 5               | 5                      | 10.5       |
| 3     | 10       | 5               | 0.5         | 10              | 10                     | 25.5       |
| 4     | 20       | 10              | 1           | 20              | 20                     | 51         |
| 5     | 50       |                 | 2+10        | 50              | 50                     | 112        |
| 6     | 100      | -               | 4+20        | 100             | 100                    | 224        |
| 7     | 200      | 100             | 10          | 200             | 200                    | 510        |
| 8     | 400      | 200             | 20          | 400             | 400                    | 1020       |
| 9     | 800      | 400             | 30          | 800             | 800                    | 2030       |
| 10    | 1600     | 800             | 70          | 1600            | 1600                   | 4070       |
| 11    | 3200     | 2300            | 150         | 3200            | 3200                   | 8850       |
| 12    | 6400     | 3500            | 175         | 6400            | 6400                   | 16,475     |
| 13    | 12800    | 7800            | 200         | 12,800          | 12,800                 | 33,600     |
| TOTAL | 25,587.5 | 15,115          | 693.5       | 25,587.5        | 25,587.5               | 66,983.5   |